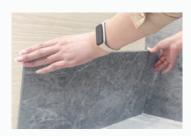

# **EASY INSTALLATION**

**Step 1:** Prepare a smooth, clean wall

**Step 4:** Press panels firmly onto the wall

**Step 2:** Cut panels to size with a utility knife

**Step 5:** Fit trims for a seamless finish

**Step 3:** Apply adhesive evenly to the back

**Step 5:** Installation complete — enjoy your space!

**CORNER TRIM** 

H JOIN TRIM CORN

EXTERNAL CORNER TRIM

END TRIM