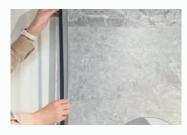

# **EASY INSTALLATION**

**Step 1:** Prepare a smooth, clean wall

**Step 4:** Press panels firmly onto the wall

**Step 2:** Cut panels to size with a utility knife

**Step 5:** Fit trims for a seamless finish

**Step 3:** Apply adhesive evenly to the back

**Step 5:** Installation complete — enjoy your space!

**CORNER TRIM** 

H JOIN TRIM CORN

EXTERNAL CORNER TRIM

END TRIM