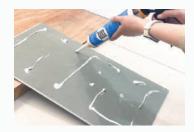

# **EASY INSTALLATION**

**Step 1:** Prepare a smooth, clean wall

**Step 4:** Press panels firmly onto the wall

**Step 2:** Cut panels to size with a utility knife

**Step 5:** Fit trims for a seamless finish

**Step 3:** Apply adhesive evenly to the back

**Step 5:** Installation complete — enjoy your space!

**CORNER TRIM** 

H JOIN TRIM CORN

EXTERNAL CORNER TRIM

END TRIM