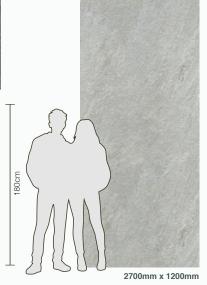

| Length | Width  | Thickness | Coverage Area | Boards/SQM  | Weight   |
|--------|--------|-----------|---------------|-------------|----------|
| 2700mm | 1200mm | 3mm       | 3.24sqm       | 0.30 Boards | 20.47 kg |