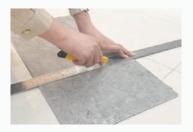

# **EASY INSTALLATION**

**Step 1:** Prepare a smooth, clean wall

**Step 4:** Press panels firmly onto the wall

**Step 2:** Cut panels to size with a utility knife

**Step 5:** Fit trims for a seamless finish

**Step 3:** Apply adhesive evenly to the back

**Step 5:** Installation complete — enjoy your space!

**CORNER TRIM** 

H JOIN TRIM CORN

EXTERNAL CORNER TRIM

END TRIM