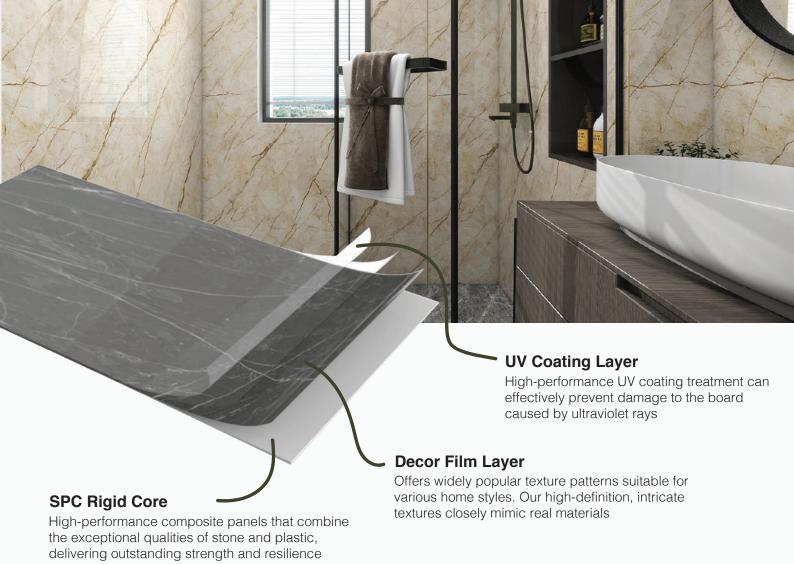

## **ENGINEERED FOR EXCELLENCE**

BRITE SPC Wall Panels deliver style, strength, and durability without compromise. Crafted from a high-performance blend of natural limestone powder, PVC, and stabilizers, they offer exceptional water resistance, longevity, and impact resistance—making them the ideal choice for both residential and commercial spaces